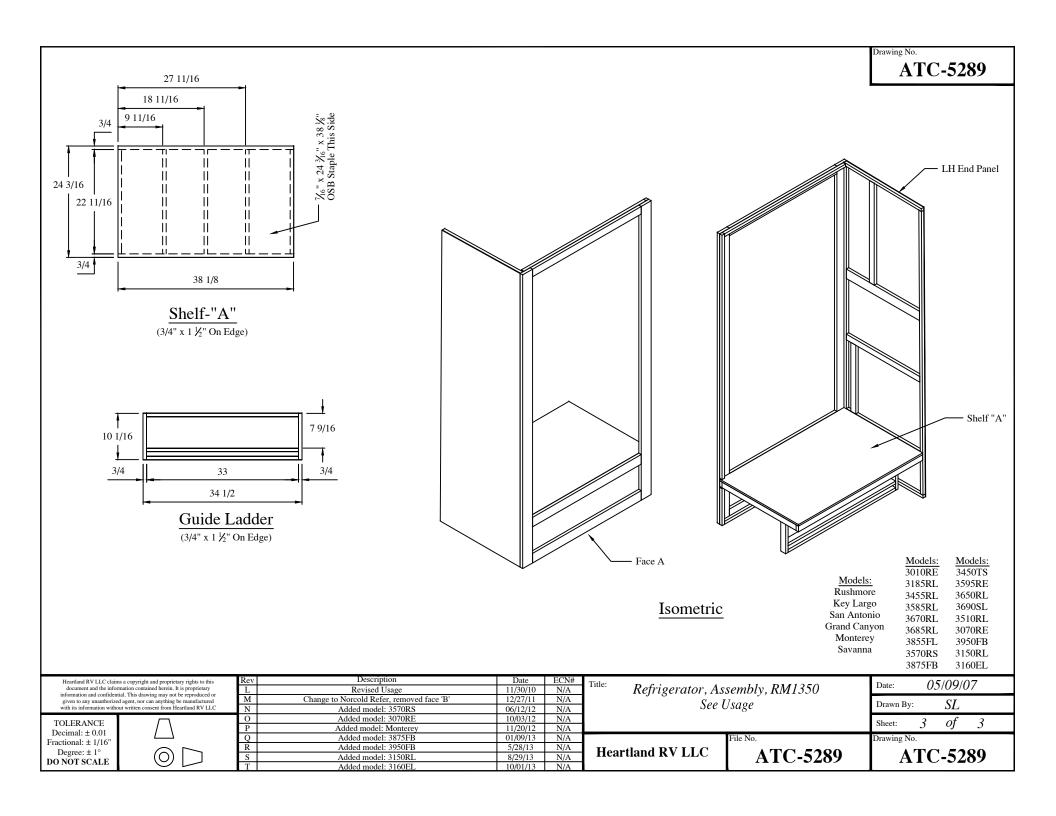

## Isometric

Models: 3450TS Models: 3010RE Models: Rushmore 3595RE 3185RL 3455RL 3585RL 3650RL Key Largo San Antonio Grand Canyon 3690SL 3670RL 3510RL 3685RL 3070RE Monterey 3855FL 3950FB Savanna 3570RS 3150RL 3875FB 3160EL

Notes:

1. View Is From The Backside.

| Heartland RV LLC claims a copyright and proprietary rights to this document and the information contained herein. It is proprietary information and confidential. This drawing may not be reproduced or given to any unauthorized agent, nor can anything be manufactured with his information without written consent from Heartland RV LLC |  | Rev | ev Description Date ECN# Revised Usage 11/30/10 N/A Title: Refi |          | ECN#               | Title:                           | E D151050 | Date:           | 05/09/07 |
|----------------------------------------------------------------------------------------------------------------------------------------------------------------------------------------------------------------------------------------------------------------------------------------------------------------------------------------------|--|-----|-----------------------------------------------------------------|----------|--------------------|----------------------------------|-----------|-----------------|----------|
|                                                                                                                                                                                                                                                                                                                                              |  | L   |                                                                 |          | Refrigerator, Face | Refrigerator, Face Frame, RM1350 |           | Date. 05/09/07  |          |
|                                                                                                                                                                                                                                                                                                                                              |  | M   | Change to Norcold Refer, removed face 'B'                       | 12/27/11 | N/A                | See Usage                        |           | Drawn Bv:       | CI       |
|                                                                                                                                                                                                                                                                                                                                              |  | N   | Added model: 3570RS                                             | 06/12/12 | N/A                |                                  |           | Diawii By. SL   |          |
| TOLERANCE Decimal: ± 0.01 Fractional: ± 1/16" Degree: ± 1° DO NOT SCALE                                                                                                                                                                                                                                                                      |  | О   | Added model: 3070RE                                             | 10/03/12 | N/A                |                                  |           | Sheet: 1 of 3   |          |
|                                                                                                                                                                                                                                                                                                                                              |  | P   | Added model: Monterey                                           | 11/20/12 | N/A                |                                  |           |                 |          |
|                                                                                                                                                                                                                                                                                                                                              |  | Q   | Added model: 3875FB                                             | 01/09/13 | N/A                |                                  | File No.  | Io. Drawing No. |          |
|                                                                                                                                                                                                                                                                                                                                              |  | R   | Added model: 3950FB                                             | 5/28/13  | N/A                | Heartland RV LLC                 | ATC-5289  | ATC-5289        |          |
|                                                                                                                                                                                                                                                                                                                                              |  | S   | Added model: 3150RL                                             | 8/29/13  | N/A                | Heartialla KV LLC                |           |                 |          |
|                                                                                                                                                                                                                                                                                                                                              |  | T   | Added model: 3160EL                                             | 10/01/13 | N/A                |                                  |           |                 |          |

Refrigerator, Assembly, RM1350 See Usage Date: 05/09/07Drawn By: SLSheet: 2 of 3

Models:

3010RE

3185RL

3455RL

3585RL

3670RL

3685RL

3855FL

3570RS

3875FB

Models:

Rushmore

Key Largo

San Antonio

Grand Canyon

Monterey

Savanna

Models:

3450TS

3595RE

3650RL

3690SL

3510RL

3070RE

3950FB

3150RL

3160EL

Heartland RV LLC

ATC-5289

ATC-5289