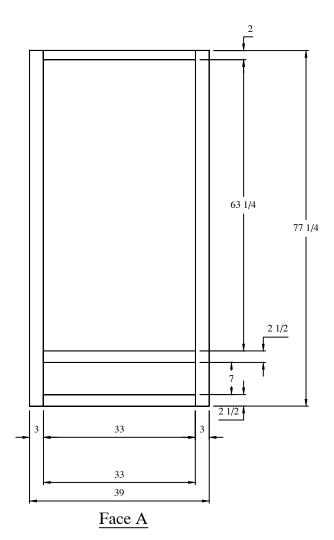

Drawing No.
ATC-5289

Notes:

- 1. View Is From The Front And Outside.
- 2. FOS = Flush Opposite Side.
- 3. FTS = Flush This Side.

| Heartland RV LLC clai                                              | ms a copyright and proprietary rights to this                                                | Rev | Description                               | Date     | ECN# | Title: |  |  |
|--------------------------------------------------------------------|----------------------------------------------------------------------------------------------|-----|-------------------------------------------|----------|------|--------|--|--|
| document and the info                                              | ormation contained herein. It is proprietary<br>ntial. This drawing may not be reproduced or | L   | Revised Usage                             | 11/30/10 | N/A  | Title: |  |  |
| given to any unauthoriz                                            | ed agent, nor can anything be manufactured                                                   | M   | Change to Norcold Refer, removed face 'B' | 12/27/11 | N/A  |        |  |  |
| with its information without written consent from Heartland RV LLC |                                                                                              |     | Added model: 3570RS                       | 06/12/12 | N/A  |        |  |  |
| TOLERANCE                                                          |                                                                                              | О   | Added model: 3070RE                       | 10/03/12 | N/A  |        |  |  |
| Decimal: ± 0.01                                                    | <b>l</b> / \                                                                                 | P   | Added model: Monterey                     | 11/20/12 | N/A  |        |  |  |
| Fractional: ± 1/16"                                                |                                                                                              | Q   | Added model: 3875FB                       | 01/09/13 | N/A  |        |  |  |
| Degree: ± 1°                                                       |                                                                                              | R   | Added model: 3950FB                       | 5/28/13  | N/A  | He     |  |  |
| DO NOT SCALE                                                       | <b>I</b> (O)   ]                                                                             | S   | Added model: 3150RL                       | 8/29/13  | N/A  | 116    |  |  |
| DO NOT SCALE                                                       |                                                                                              | T   | Added model: 3160EL                       | 10/01/13 | N/A  |        |  |  |