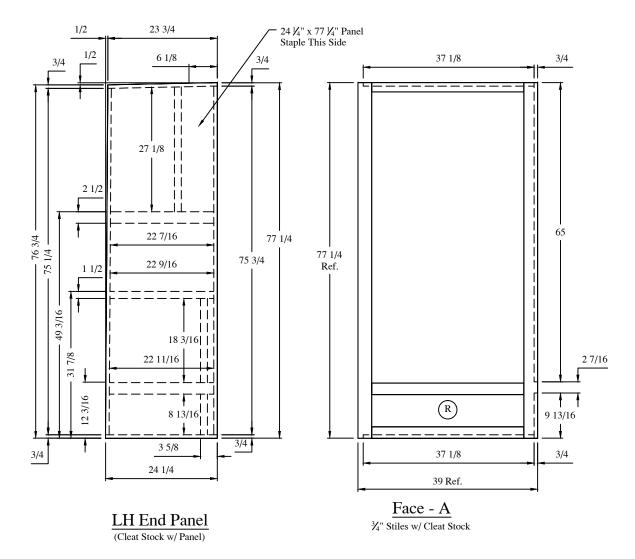

Drawing No.
ATC-5289

Notes:

- 1. View Is From The Front And Outside.
- 2. FOS = Flush Opposite Side.
- 3. FTS = Flush This Side.

| Heartland RV LLC clai                                              | ms a copyright and proprietary rights to this                                                | Rev | Description                               | Date     | ECN# | Title: |  |  |
|--------------------------------------------------------------------|----------------------------------------------------------------------------------------------|-----|-------------------------------------------|----------|------|--------|--|--|
| document and the info                                              | ormation contained herein. It is proprietary<br>ntial. This drawing may not be reproduced or | L   | Revised Usage                             | 11/30/10 | N/A  | Title: |  |  |
| given to any unauthoriz                                            | ed agent, nor can anything be manufactured                                                   | M   | Change to Norcold Refer, removed face 'B' | 12/27/11 | N/A  |        |  |  |
| with its information without written consent from Heartland RV LLC |                                                                                              |     | Added model: 3570RS                       | 06/12/12 | N/A  |        |  |  |
| TOLERANCE                                                          |                                                                                              | О   | Added model: 3070RE                       | 10/03/12 | N/A  |        |  |  |
| Decimal: ± 0.01                                                    | <b>l</b> / \                                                                                 | P   | Added model: Monterey                     | 11/20/12 | N/A  |        |  |  |
| Fractional: ± 1/16"                                                |                                                                                              | Q   | Added model: 3875FB                       | 01/09/13 | N/A  |        |  |  |
| Degree: ± 1°                                                       |                                                                                              | R   | Added model: 3950FB                       | 5/28/13  | N/A  | He     |  |  |
| DO NOT SCALE                                                       | <b>I</b> (O)   ]                                                                             | S   | Added model: 3150RL                       | 8/29/13  | N/A  | 116    |  |  |
| DO NOT SCALE                                                       |                                                                                              | T   | Added model: 3160EL                       | 10/01/13 | N/A  |        |  |  |